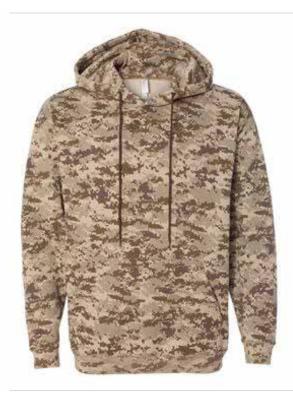

## Code Five - Adult Camo Pullover Fleece Hoodie - 3969

- 7.5 oz., 60/40 cotton/polyester fleece
- Urban Woodland is sewn with 100% cotton thread
- Fleece-lined hood with drawstring
- 2" 1x1 rib cuffs and bottom band
- Coverstitched neck, shoulders, armholes, cuffs, hood, pocket and bottom band
- CPSIA Compliant tracking label in side seam