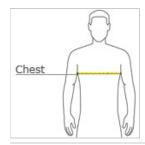

#### **HOW TO MEASURE**

#### CHEST

Measure under the arm and around the fullest part of the chest with arms down, keeping tape horizontal.