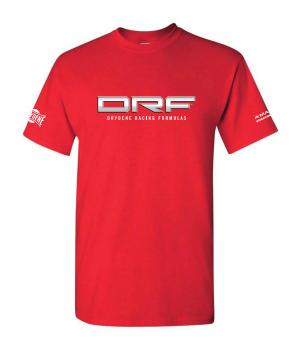

# Ultra Cotton<sup>®</sup> 100% Cotton T-Shirt.

- 6.1-ounce, 100% cotton)
- 50/50 cotton/poly (Dark Heather, Safety Pink, Safety Green, Safety Orange, Heathered Cardinal, Heathered Indigo, Heathered Navy, Heathered Sapphire)
- 99/1 cotton/poly (Ash)
- 90/10 cotton/poly (Sports Grey, Antique Cherry Red, Antique Irish Green, Antique Royal)
- Seamless double-needle 7/8" collar
- Double-needle sleeves and hem
- Taped neck and shoulders
- Tubular

### **COLOR INFORMATION**

Red PMS 199C