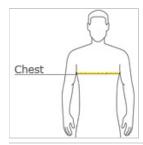

#### **HOW TO MEASURE**

#### CHEST

Measure under the arm and around the fullest part of the chest with arms down, keeping tape horizontal.