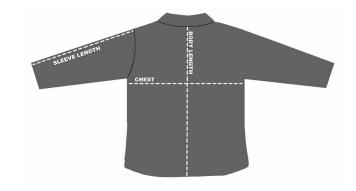

## SIZE CHART

## **HOW TO MEASURE:**

Smooth out wrinkles and lay garment flat on a table before measuring.

CHEST - Measure from 1" below armhole straight across chest.

**SLEEVE LENGTH –** Measure from top of armhole to sleeve opening.

**BODY LENGTH – Measure from high point shoulder to sweep opening.** 

| SIZE (Measurement in inches)        | XS    | S     | M     | L    | XL    | 2XL | 3XL   | 4XL  |
|-------------------------------------|-------|-------|-------|------|-------|-----|-------|------|
| CHEST (1" below armhole)            | 18    | 19.5  | 21    | 23   | 25    | 27  | 29    | 31   |
| SLEEVE LENGTH (from top of armhole) | 23.25 | 23.75 | 24.25 | 24.5 | 24.75 | 25  | 25.25 | 25.5 |
| BODY LENGTH (from center back neck) | 26    | 27    | 27.5  | 28.5 | 29    | 31  | 31.5  | 32.5 |