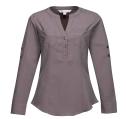

## LB759 Julianne

Women's 5.1 oz. 95% polyester/5% spandex woven long sleeve tunic. Accented with adjustable roll-up sleeves with tabs for a versatile look. Features a three-button Y-neckline, chest pockets and silver buttons. Front vertical darts and back princess seams provide a flattering fit. Back yoke and rounded sweep.

## **COLORS**

Pewter