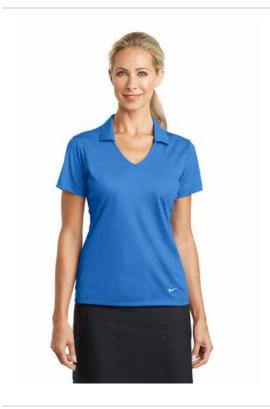

# Nike Golf Ladies Dri-FIT Vertical Mesh Polo.

Designed for the ultimate in performance, this polo has a soft drape and an understated vertical mesh texture. Dri-FIT moisture management technology provides breathable comfort during and after play. Tailored for a feminine fit with a Johnny collar. A contrast Swoosh design trademark is embroidered on the left hem. Made of 4.4-ounce, 100% polyester Dri-FIT fabric.

#### **COLOR INFORMATION**

Brisk Blue PMS 7689 C