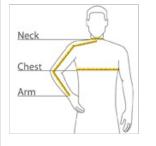

#### **HOW TO MEASURE**

## CHEST

ARM

With arms down at sides, measure around the upper body, under arms and over the fullest part of the chest.

#### NECK

Measure around the base of the neck, inserting a finger or two between the tape and neck for comfort.

### Place hand on hip. Start at the center of the back of the neck and measure across the shoulder, to the elbow, and then down to the wrist.