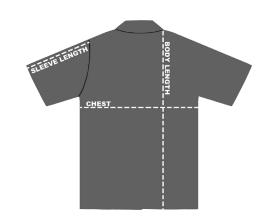

#### **HOW TO MEASURE:**

Smooth out wrinkles and lay garment flat on a table before measuring.

CHEST – Measure from 1" below armhole straight across chest.

SLEEVE LENGTH – Measure from top of armhole to sleeve opening.

**BODY LENGTH** – Measure from high point shoulder to sweep opening.

| SIZES (Measurement in inches)          | XS   | S    | M    | L    | XL   | 2XL  | 3XL  | 4XL  |
|----------------------------------------|------|------|------|------|------|------|------|------|
| CHEST (1" below armhole)               | 17.5 | 18.5 | 19.5 | 21.5 | 23.5 | 25.5 | 28   | 30   |
| SLEEVE LENGTH (From top of armhole)    | 3.75 | 4.25 | 4.75 | 5.25 | 5.75 | 6.25 | 6.75 | 7.25 |
| BODY LENGTH (From high point shoulder) | 23.5 | 24.5 | 25.5 | 27   | 28   | 29.5 | 31   | 32   |