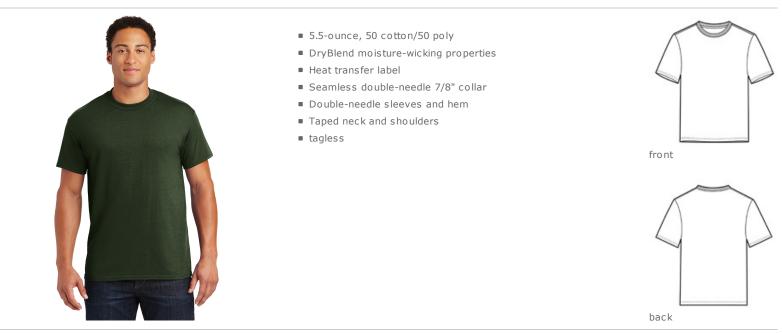

# 50 Cotton/50 Poly T-Shirt.



## HOW TO MEASURE



With arms down at sides, measure around the upper body, under arms and over the fullest part of the chest.

#### SIZE CHART

|       | S     | М     | L     | XL    | 2XL   | 3XL   | 4XL   | 5XL   |
|-------|-------|-------|-------|-------|-------|-------|-------|-------|
| Chest | 34-36 | 38-40 | 42-44 | 46-48 | 50-52 | 54-56 | 58-60 | 62-64 |

# COLOR INFORMATION



PMS 5535 C

## PRODUCT MEASUREMENTS

|                        | S      | м  | L      | XL | 2XL    | 3XL    | 4XL    | 5XL    |
|------------------------|--------|----|--------|----|--------|--------|--------|--------|
| Chest                  | 18     | 20 | 22     | 24 | 26     | 28     | 30     | 32     |
| Sleeve Length          | 15 5/8 | 17 | 18 1/2 | 20 | 21 1/2 | 22 7/8 | 24 1/4 | 25 3/8 |
| Bod