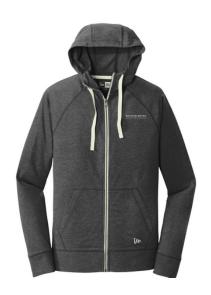

# New Era <sup>®</sup> Sueded Cotton Blend Full-Zip Hoodie. NEA122

This lightweight hoodie has lived-in, sueded softness and vintage appeal.

- 5-ounce, 60/40 sueded ring spun cotton/poly jersey knit, 20 singles
- 3-panel hood
- Zip-through collar
- Heat transfer label for tag-free comfort
- Contrast drawcords (except White)
- Contrast metal zipper
- Front pouch pockets
- Embroidered New Era flag logo on left pocket
- Rib knit cuffs and hem

Machine wash cold with like colors. Do not use fabric softener, tumble dry low, remove promptly, only non-chlorine bleach when needed, cool iron if necessary, do not dry clean.

front