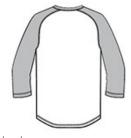

# New Era <sup>®</sup> Heritage Blend 3/4-Sleeve Baseball Raglan Tee. NEA104



A major-league look for fans in the stands or on the street.

- 4.4-ounce, 60/40 ring spun combed cotton/poly, 30 singles
- Heat transfer label for tag-free comfort
- Raglan sleeves
- Heat transfer New Era flag logo on left sleeve
- Slightly rounded hem
- Woven New Era badge at hem

### **CARE INSTRUCTIONS**

Machine wash cold with like colors. Do not use fabric softener, tumble dry low, remove promptly, only non-chlorine bleach when needed, cool iron if necessary, do not dry clean.



front



back

#### **HOW TO MEASURE**



#### CHEST WIDTH

Measure under the arm and around the fullest part of the chest with arms down, keeping tape horizontal.

#### SIZE CHART

|       | XS    | S     | М     | L     | XL    | 2XL   | 3XL   | 4XL   |
|-------|-------|-------|-------|-------|-------|-------|-------|-------|
| Chest | 32-34 | 35-37 | 38-40 | 41-43 | 44-46 | 47-49 | 50-53 | 54-57 |

## **COLOR INFORMATION**



True Navy/ True Navy Twist