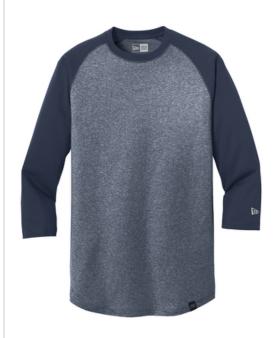

# New Era <sup>®</sup> Heritage Blend 3/4-Sleeve Baseball Raglan Tee. NEA104

A major-league look for fans in the stands or on the street.

- 4.4-ounce, 60/40 ring spun combed cotton/poly, 30 singles
- Heat transfer label for tag-free comfort
- Raglan sleeves
- Heat transfer New Era flag logo on left sleeve
- Slightly rounded hem
- Woven New Era badge at hem

## **COLOR INFORMATION**

True Navy/ True Navy Twist