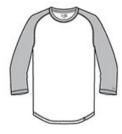

# New Era <sup>®</sup> Heritage Blend 3/4-Sleeve Baseball Raglan Tee. NEA104



A major-league look for fans in the stands or on the street.

- 4.4-ounce, 60/40 ring spun combed cotton/poly, 30 singles
- Heat transfer label for tag-free comfort
- Raglan sleeves
- Heat transfer New Era flag logo on left sleeve
- Slightly rounded hem
- Woven New Era badge at hem

### **CARE INSTRUCTIONS**

Machine wash cold with like colors. Do not use fabric softener, tumble dry low, remove promptly, only non-chlorine bleach when needed, cool iron if necessary, do not dry clean.



front



back

#### **HOW TO MEASURE**



#### CHEST WIDTH

Measure under the arm and around the fullest part of the chest with arms down, keeping tape horizontal.

#### SIZE CHART

|       | XS    | S     | М     | L     | XL    | 2XL   | 3XL   | 4XL   |
|-------|-------|-------|-------|-------|-------|-------|-------|-------|
| Chest | 32-34 | 35-37 | 38-40 | 41-43 | 44-46 | 47-49 | 50-53 | 54-57 |

## **COLOR INFORMATION**



True Navy/ True Navy Twist