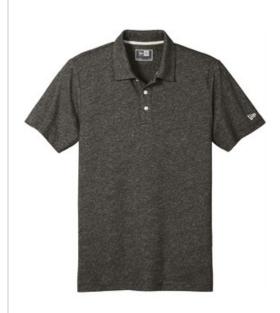

# New Era <sup>®</sup> Slub Twist Polo NEA301

New Era puts a twist on the traditional polo with this slub style that's super soft and has depth and texture.

- 6-ounce, 60/40 cotton/poly slub jersey
- Self-fabric collar
- Natural-colored twill neck taping
- Heat transfer label for tag-free comfort
- 3-button placket
- Embroidered New Era flag logo on left sleeve
- Side vents

## **COLOR INFORMATION**

Black Twist
PMS NTR BLACK